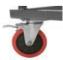

4 polyurethane wheels with

integrated brake.

Handle specially designed to protect the hands.

Peripheral posts to hold the stacked tables in place.