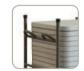

4 polyurethane wheels with

integrated brake.

Handle specially designed to protect the hands.

Peripheral posts to hold the stacked tables in place.