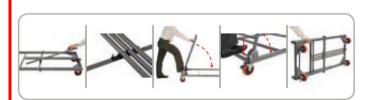

## Item RA-101A Ltrolley

Trolley with folding handle. Extractable vertical posts around the trolley in order to immobilize the stacked tables.

Wheels with individual brakes.

Capacity: 20pcs L120 table

Handle, Steel tube:1-1/8"x1.8mm - 28,57x 1,00 mm Base Frame & Square Steel Tube:38x38x1.5mm

## Remarks:

Part to hold the removable posts when folded. Bar with automatic unlocking mechanism which allows the vertical bracket to be folded.

Trolley in fully folded position. Occupies a minimum of space. All parts are integrated to prevent loss.

4 polyurethane wheels with

integrated brake.

Handle specially designed to protect the hands.

Peripheral posts to hold the stacked tables in place.