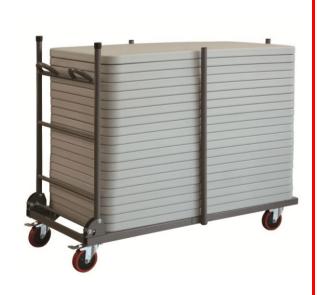

## Item RA-101A Ltrolley

Trolley with folding handle. Extractable vertical posts around the trolley in order to immobilize the stacked tables.

Wheels with individual brakes.

Capacity: 20pcs L120 table

Handle, Steel tube:1-1/8"x1.8mm - 28,57x 1,00 mm Base Frame & Square Steel Tube:38x38x1.5mm

## Remarks:

Part to hold the removable posts when folded. Bar with automatic unlocking mechanism which allows the vertical bracket to be folded.

Trolley in fully folded position. Occupies a minimum of space. All parts are integrated to prevent loss.

4 polyurethane wheels with

integrated brake.

Handle specially designed to protect the hands.

Peripheral posts to hold the stacked tables in place.