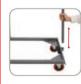

## Remarks:

Part to hold the removable posts when folded. Bar with automatic unlocking mechanism which allows the vertical bracket to be folded.

Trolley in fully folded position. Occupies a minimum of space. All parts are integrated to prevent loss.